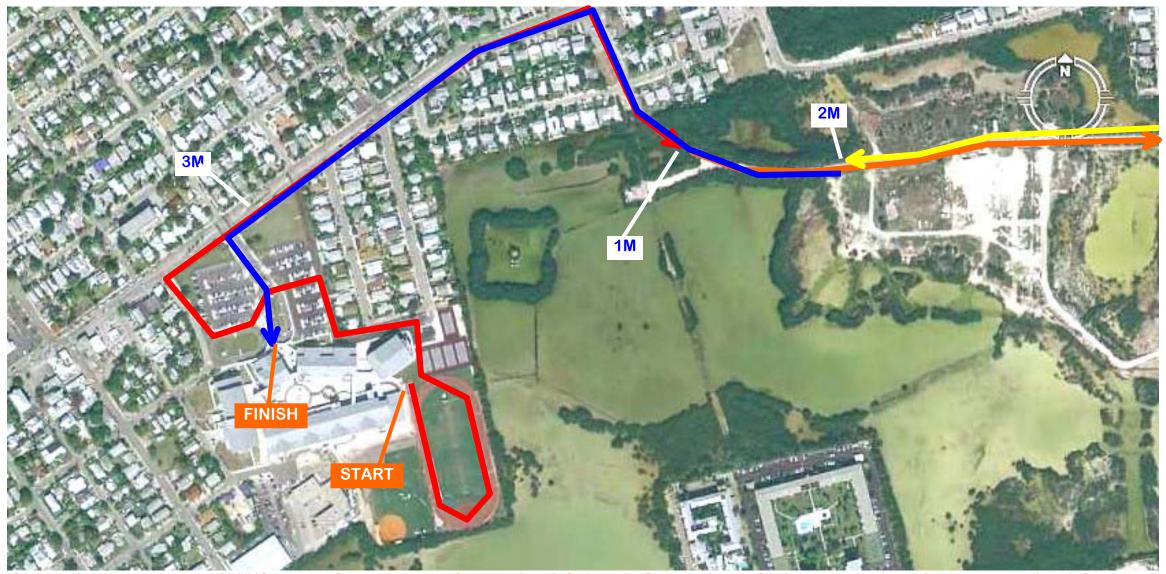

## The Road to Graduation 5K - Race Course

Start with a lap around the KWHS Track. Go past Tennis Courts, then left, beside Gym, to front of school. Right down fist driveway, then left across main lot, past Conch Shell, the Duncombe Street, via school bus loop. Right on Duncombe. Right on Flagler. Straight past KWHS Main Entrance, 4<sup>th</sup> St., 5<sup>th</sup> St., and Linda Avenue, and RIGHT on Government Road. Turnaround Point is well up Government Road. Retrace steps to Flagler. Straight past Linda, 5<sup>th</sup>, and 4<sup>th</sup>, then LEFT into KWHS Main Entrance, past Conch Shell, to Finish Line.